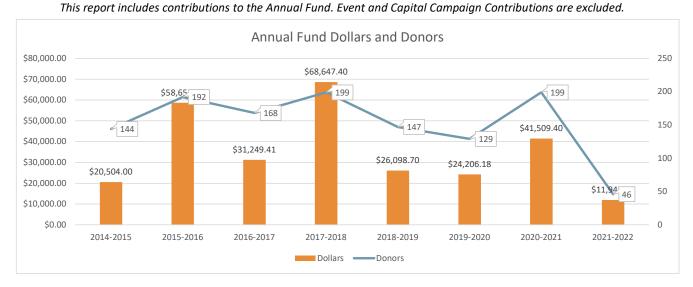

Alpha Zeta Date Run 1/11/2022 9/1

## The Pennsylvania State University

Fiscal Year



## **Donations by Decades (Last 8 Years)**

| 1960-1969 | \$97,041.01 |
|-----------|-------------|
| 1950-1959 | \$48,409.70 |
| 1970-1979 | \$37,004.70 |
| 1980-1989 | \$17,050.40 |
| 2000-2009 | \$12,657.70 |
| 2010-2019 | \$10,329.40 |
| 1990-1999 | \$9,905.00  |
| 1940-1949 | \$3,885.00  |
| 2020-2029 | \$0.00      |

## **Database Counts**

Values in bold are a subset of Engaged Alumni, who could be potential donors. Disengaged Alumni are those Suspended, Expelled, or Removed

| Total Records in Database                                                                  |                          | 1,895                |
|--------------------------------------------------------------------------------------------|--------------------------|----------------------|
|